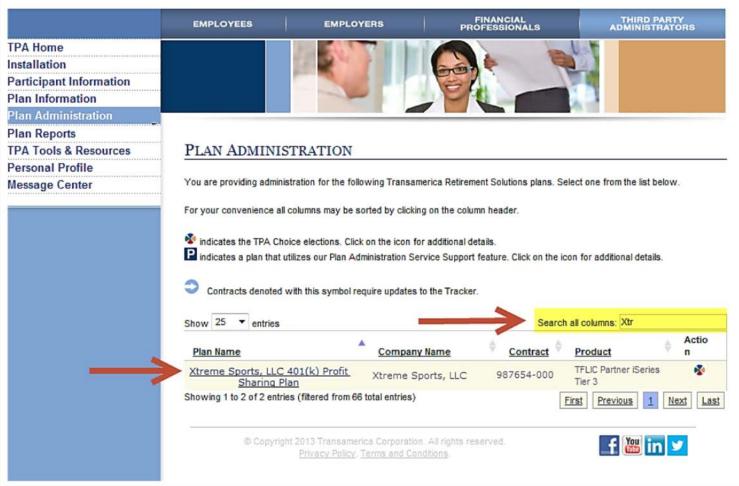

indicates the TPA Choice elections. Click on the icon for additional details.

Pindicates a plan that utilizes our Plan Administration Service Support feature. Click on the icon for additional details.

You may click on the column header to sort in ascending or descending order.

On both the Plan
Information and
Plan Administration
pages each column
can now be sorted
using these arrows
next to the column
headers.